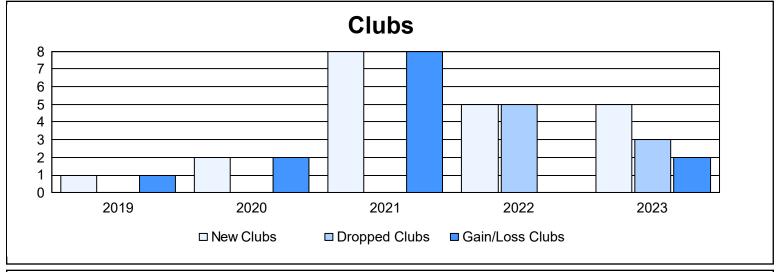

District 324 K As of June 2023 Cumulative

| Year      | New<br>Clubs | Dropped<br>Clubs | Gain/<br>Loss<br>Clubs | New<br>Members | Charter<br>Members | Reinstate<br>Members | Transfer<br>Members | Total<br>Member<br>Added | Total<br>Members<br>Dropped | Gain/<br>Loss<br>Members |
|-----------|--------------|------------------|------------------------|----------------|--------------------|----------------------|---------------------|--------------------------|-----------------------------|--------------------------|
| 2018-2019 | 1            | 0                | 1                      | 168            | 28                 | 27                   | 10                  | 233                      | 241                         | -8                       |
| 2019-2020 | 2            | 0                | 2                      | 127            | 50                 | 13                   | 6                   | 196                      | 301                         | -105                     |
| 2020-2021 | 8            | 0                | 8                      | 571            | 189                | 9                    | 13                  | 782                      | 294                         | 488                      |
| 2021-2022 | 5            | 5                | 0                      | 390            | 130                | 16                   | 5                   | 541                      | 604                         | -63                      |
| 2022-2023 | 5            | 3                | 2                      | 259            | 128                | 17                   | 22                  | 426                      | 443                         | -17                      |
| Average   | 4            | 2                | 3                      | 303            | 105                | 16                   | 11                  | 436                      | 377                         | 59                       |