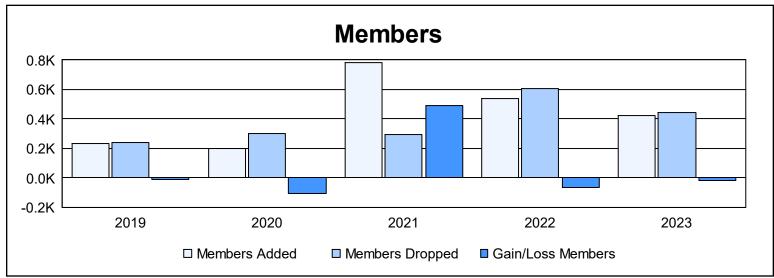

District 324 K As of June 2023 Cumulative

| Year      | New<br>Clubs | Dropped<br>Clubs | Gain/<br>Loss<br>Clubs | New<br>Members | Charter<br>Members | Reinstate<br>Members | Transfer<br>Members | Total<br>Member<br>Added | Total<br>Members<br>Dropped | Gain/<br>Loss<br>Members |
|-----------|--------------|------------------|------------------------|----------------|--------------------|----------------------|---------------------|--------------------------|-----------------------------|--------------------------|
| 2018-2019 | 1            | 0                | 1                      | 168            | 28                 | 27                   | 10                  | 233                      | 241                         | -8                       |
| 2019-2020 | 2            | 0                | 2                      | 127            | 50                 | 13                   | 6                   | 196                      | 301                         | -105                     |
| 2020-2021 | 8            | 0                | 8                      | 571            | 189                | 9                    | 13                  | 782                      | 294                         | 488                      |
| 2021-2022 | 5            | 5                | 0                      | 390            | 130                | 16                   | 5                   | 541                      | 604                         | -63                      |
| 2022-2023 | 5            | 3                | 2                      | 259            | 128                | 17                   | 22                  | 426                      | 443                         | -17                      |
| Average   | 4            | 2                | 3                      | 303            | 105                | 16                   | 11                  | 436                      | 377                         | 59                       |